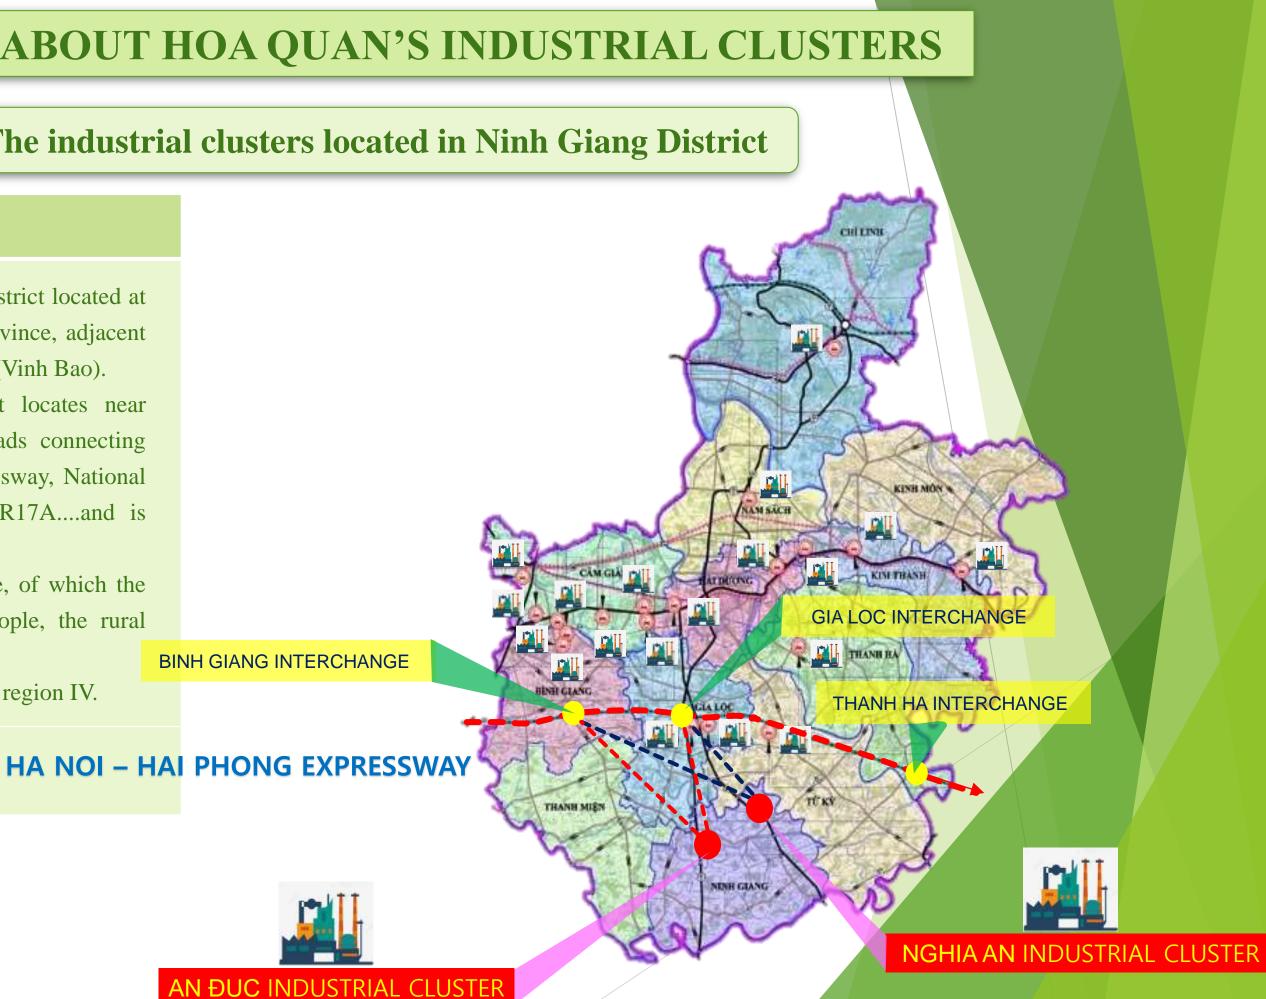

#### The industrial clusters located in Ninh Giang District

#### **About Ninh Giang District**

- Geographical location: Ninh Giang is a district located at the southernmost point of Hai Duong province, adjacent to Thai Binh (Quynh Phu) and Hai Phong (Vinh Bao).
- Traffic connection: Ninh Giang district locates near expressway intersections and critical roads connecting traffic such as Hanoi - Hai Phong Expressway, National Highway 5B, PR37, PR391, PR396, PR17A....and is 30km away from Hai Duong city
- Population of the district: 137,537 people, of which the urban population accounts for 9,799 people, the rural population accounts for 127,738 people.
- Ninh Giang belongs to the minimum wage region IV.