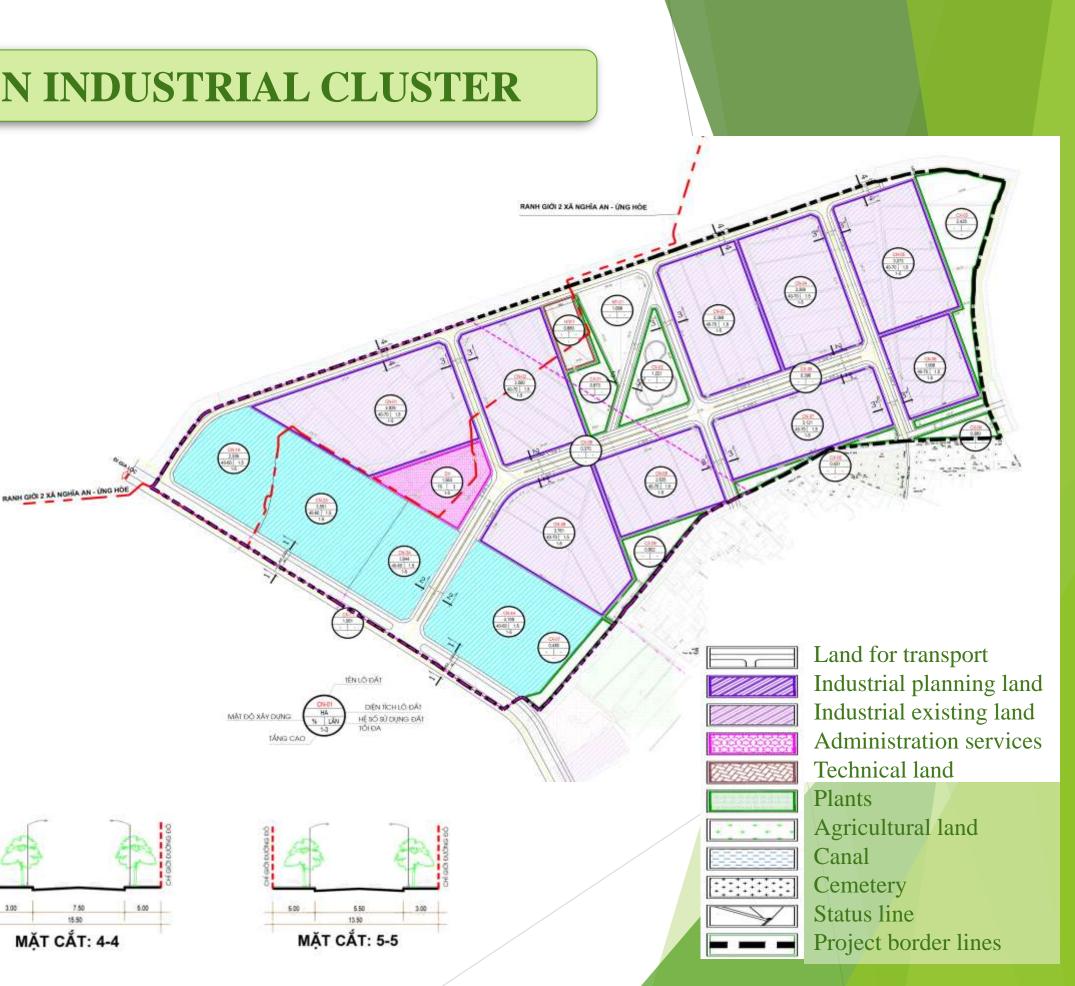

### **AN DUC INDUSTRIAL CLUSTER**

DI GÂU HIÊR

### **AN DUC TRAFFIC CONNECTIONS**

- (Total area: 75ha)
- Noi Bai International Airport: 1h30' -
- Hai Phong Airport: 30' -
- Hai Phong Dinh Vu Seaport: 40' —
- Estimated time moving to Hanoi Hai -Phong expressway interchanges
  - + Binh Giang interchange: 20'

#### + Gia Loc interchange: 10'

Land for transport Present residential land Industrial land Administration service Technical land Plants Agricultural land Land for perennial crops Canal Cemetery Status line Present 35kV electricity line Project planning research line Project border lines

### **MASTER PLAN OF AN DUC INDUSTRIAL CLUSTER**