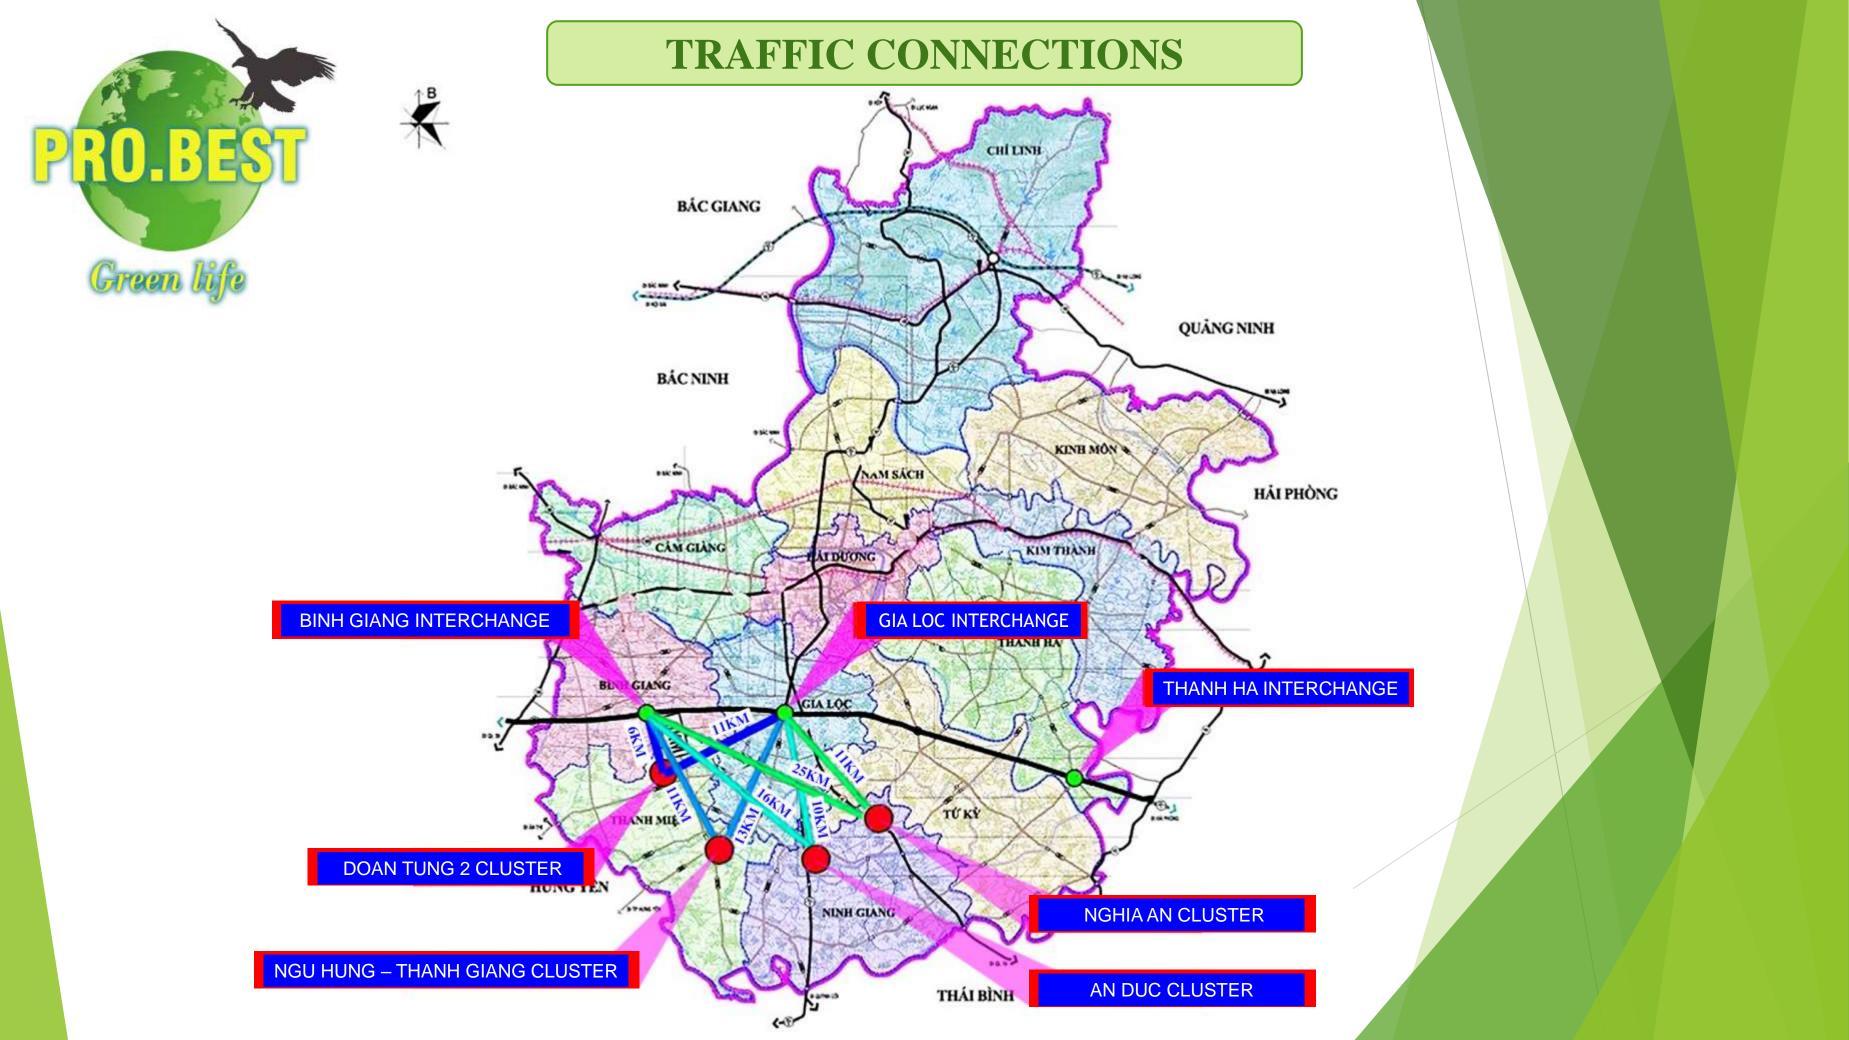

----------------------------|-------------|
|  | + Occupancy rate: 55%               | Project ir  |
|  | Project investment period: 50 years | The func    |
|  | The function of areas               | + Adminis   |
|  | + Administrative & service area.    | + Industri  |
|  | + Industrial land.                  | + Wastew    |
|  | + Wastewater treatment plant.       | + Fire figl |
|  | + Fire fighting facility.           | -           |

#### 3. NGHIA AN INDUSTRIAL CLUSTERS

rea: 61ha pancy rate: 33% investment period: 50 years notion of areas histrative & service area. trial land. water treatment plant. ghting facility.

#### 4. AN DUC INDUSTRIAL CLUSTERS

ea: 75ha investment period: 50 years action of areas histrative & service area. rial land. water treatment plant. ghting facility.



### **DETAILS ABOUT HOA QUAN'S INDUSTRIAL CLUSTERS**

### The industrial clusters located in Thanh Mien district

#### **ABOUT THANH MIEN DISTRICT**

- Thanh Mien is a delta district located in the southwest of Hai Duong province, adjacent to Thai Binh, Hung Yen.
- Traffic connections: Thanh Mien district locates near the expressway interchange and main roads connecting traffic such as Hanoi Hai Phong Expressway, National Highway QL5B, ĐT392, ĐT20A, ĐT20B,...and it is 23km away from Hai Duong city.
- Population of the district: 141.320 people, including 83,379 people of working age.
- Thanh Mien district belongs to the minimum wage region IV.





**ĐOAN TUNG 2 INDUSTRIAL CLUSTER** 



NGU HUNG – THANH GIANG INDUSTRIAL CLUSTER



### **DOAN TUNG 2 INDUSTRIAL CLUSTER**



### THÔN ĐÀO LÂM