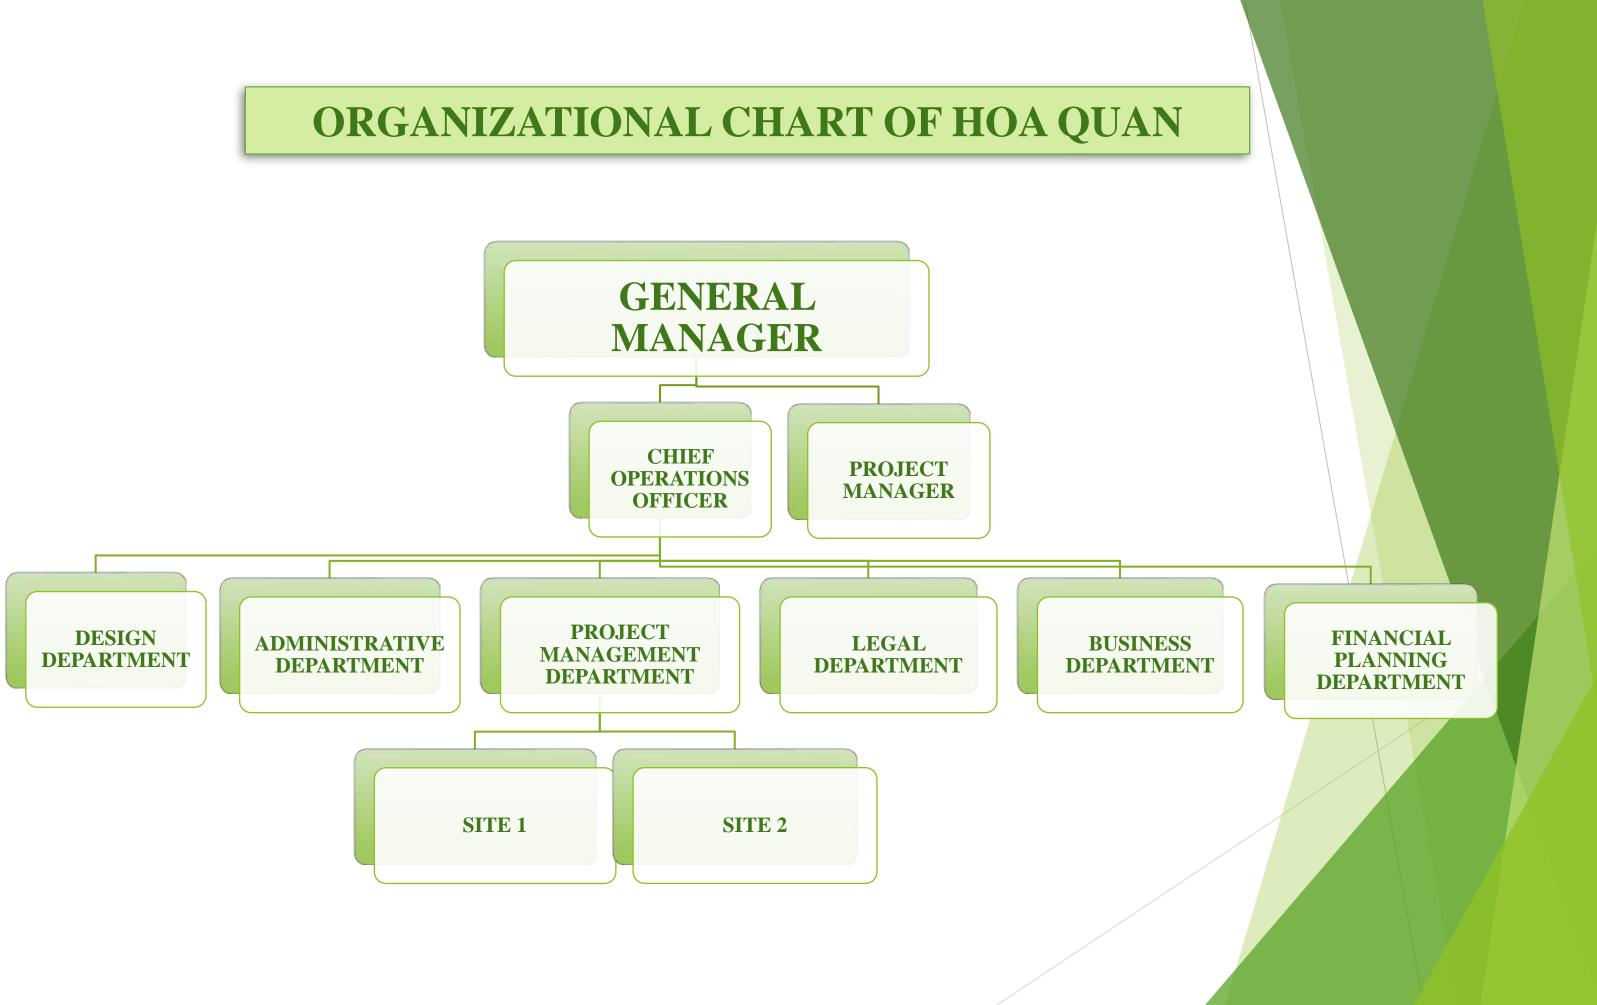

### **ABOUT HOA QUAN**

#### > GENERAL INFORMATION

- Address: CT4 Vimeco Tower, Nguyen Chanh Street, Cau Giay District, Hanoi City.
- Business registration number: 0103850418
- General director (CEO): Ms. DAO THI CAU
- Phone: +84983066653 Mobile: +84983837138 / +84989522051
- Email: info@hoaquanland.com

#### > OUR BUSINESSES

- Investment in industrial parks, industrial clusters, infrastructure of urban area, trade & services area.
- General construction contractor of civil and industrial projects.
- Organization of introduction and trade investment promotion..