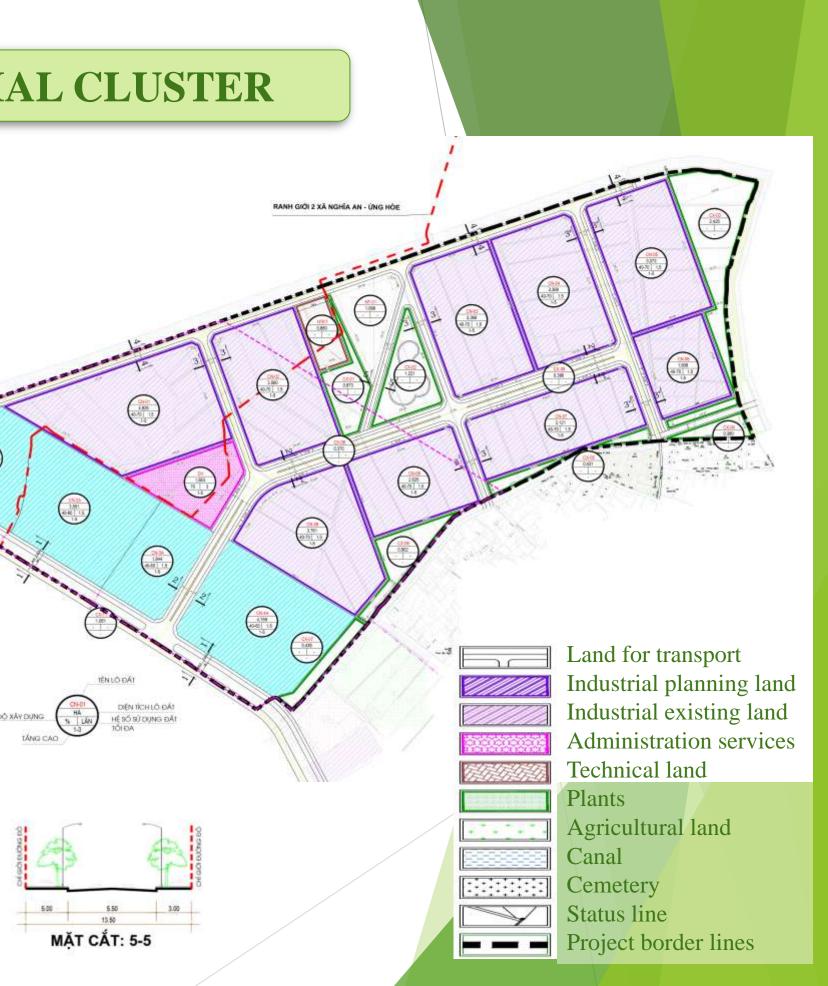

### **NGHIA AN INDUSTRIAL CLUSTER**

MĂT CẮT: 1-1

### **MASTER PLAN OF** NGHIA AN INDUSTRIAL CLUSTER

#### + Gia Loc interchange: 10'

Land for transport Present residential land Industrial land Administration service Technical land Plants Agricultural land Land for perennial crops Canal Cemetery Status line Present 35kV electricity line Project planning research line Project border lines