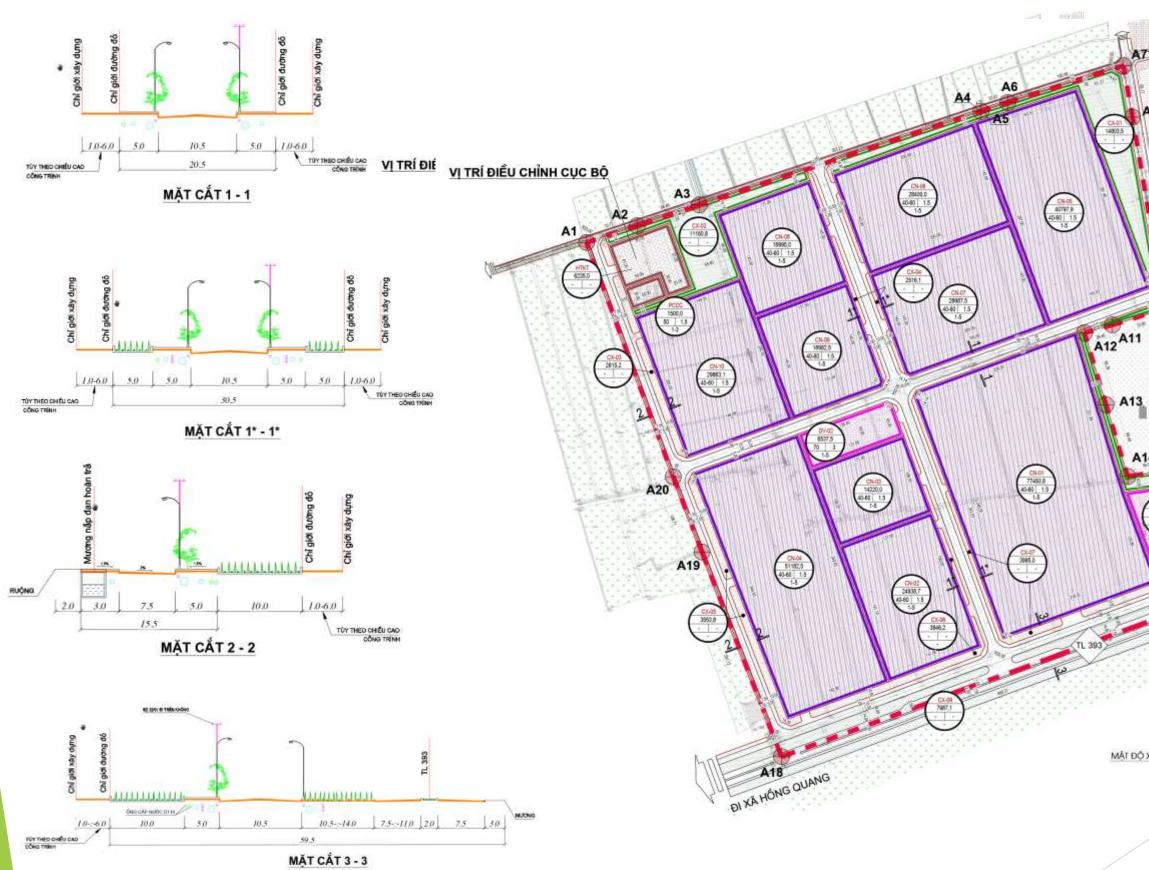

### MASTER PLAN OF DOAN TUNG 2 INDUSTRIAL CLUSTER

Land for transport Industrial land Administration service Fire fighting facility Technical land Plants Agricultural land Canal Cemetery Status line Project border lines

**DOAN TUNG 2** 

(Total area: 46.8ha)