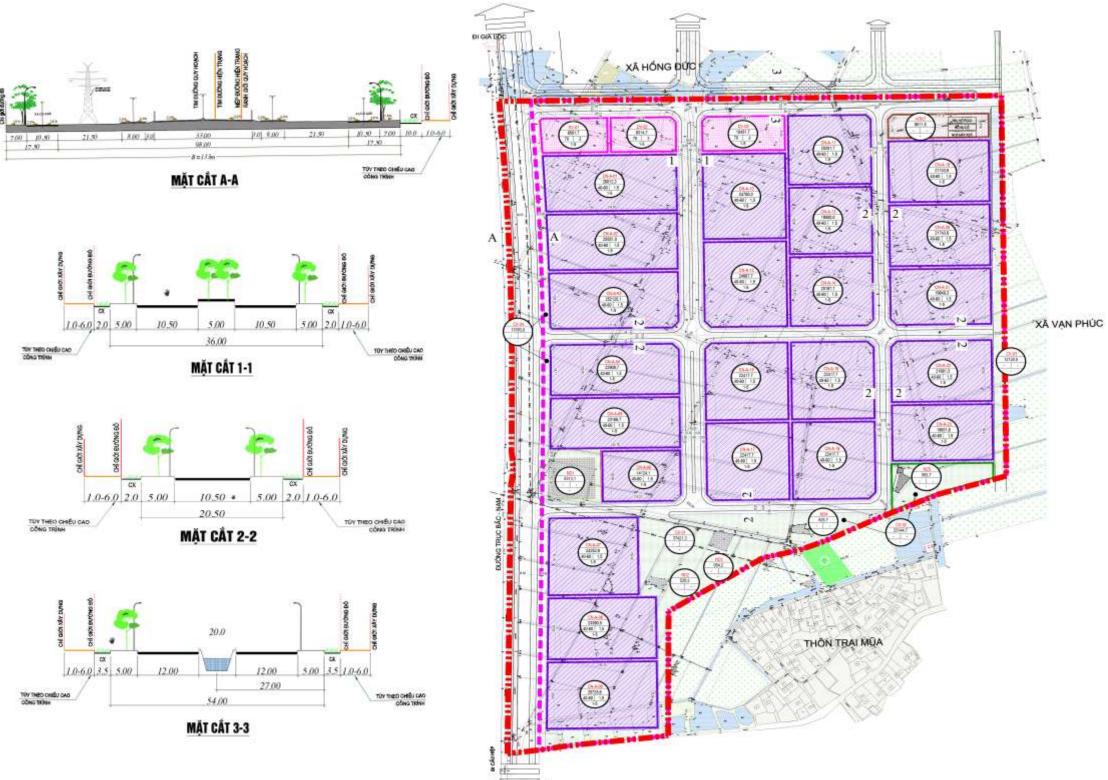

### THÔN ĐÀO LÂM **TRAFFIC CONNECTIONS** Noi Bai International Airport: 1h30' -Hai Phong Airport: 30' -Hai Phong Dinh Vu Seaport: 30' Estimated time moving to Hanoi --Hai Phong expressway interchanges + Binh Giang interchange: 5' + Gia Loc interchange: 10' A14 A15 A1 A PHAM KHA A17 TÊN LÔ ĐẤT DIÊN TÍCH LÔ ĐẤT HỆ SỐ SỬ DỤNG ĐẤT TỔI ĐA MẤT ĐỘ XÂY DỰNG TĂNG CAO

Land for transport Industrial land Administration service Fire fighting facility Technical land Plants Agricultural land Canal Cemetery Status line Project border lines

**DOAN TUNG 2** 

(Total area: 46.8ha)

### MASTER PLAN OF DOAN TUNG 2 INDUSTRIAL CLUSTER