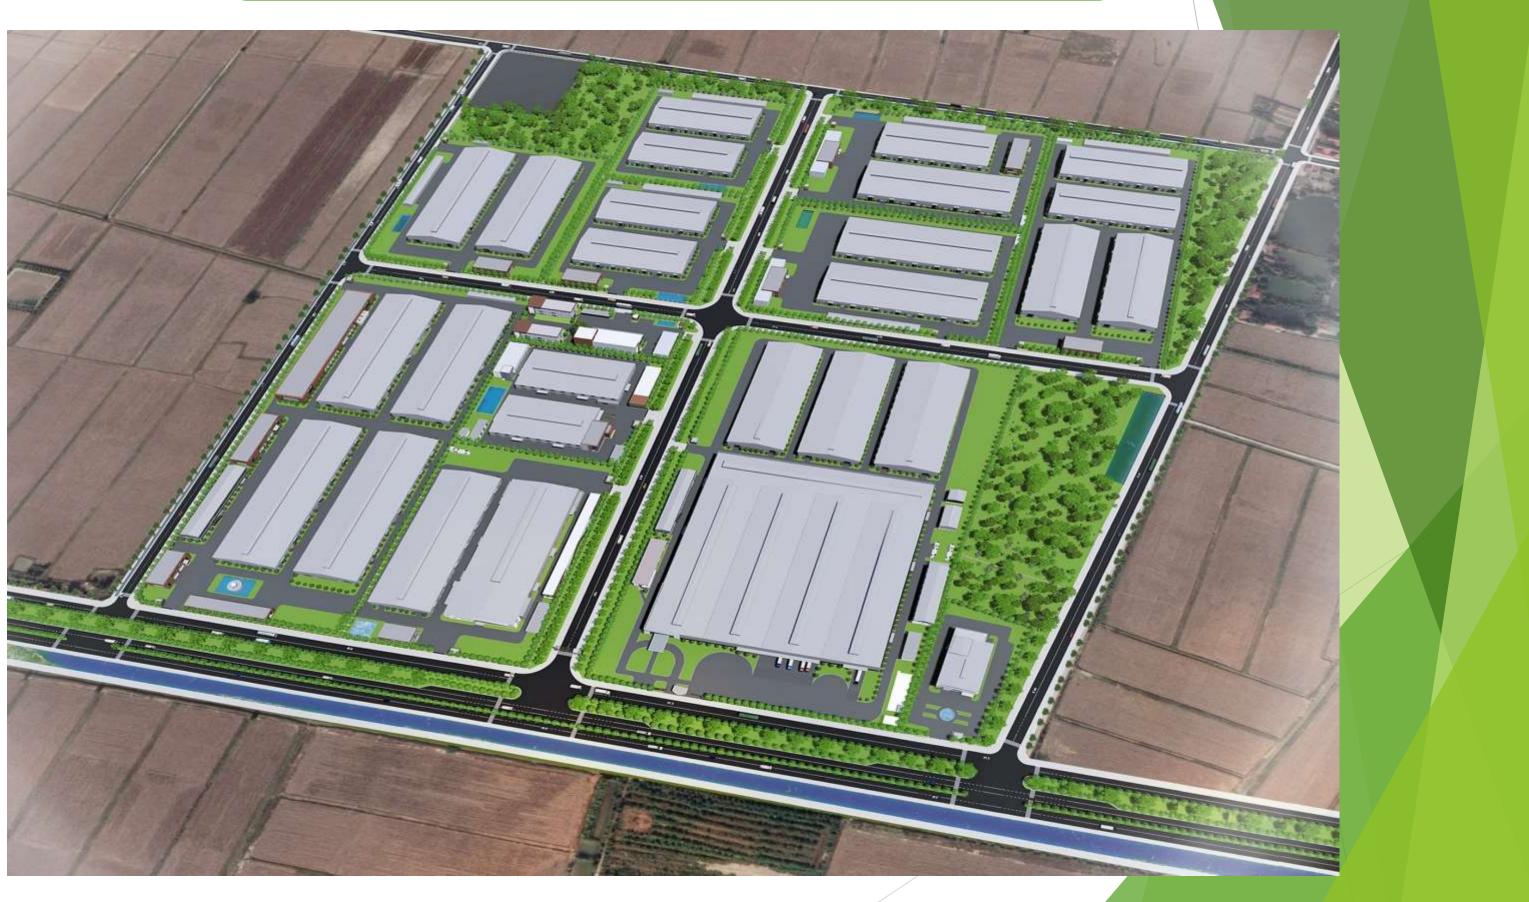

### **DOAN TUNG 2 INDUSTRIAL CLUSTER**

### THÔN ĐÀO LÂM **TRAFFIC CONNECTIONS** Noi Bai International Airport: 1h30' -Hai Phong Airport: 30' -Hai Phong Dinh Vu Seaport: 30' Estimated time moving to Hanoi --Hai Phong expressway interchanges + Binh Giang interchange: 5' + Gia Loc interchange: 10' A14 A15 A1 A PHAM KHA A17 TÊN LÔ ĐẤT DIÊN TÍCH LÔ ĐẤT HỆ SỐ SỬ DỤNG ĐẤT TỔI ĐA MẤT ĐỘ XÂY DỰNG TĂNG CAO

Land for transport Industrial land Administration service Fire fighting facility Technical land Plants Agricultural land Canal Cemetery Status line Project border lines

**DOAN TUNG 2** 

(Total area: 46.8ha)

### MASTER PLAN OF DOAN TUNG 2 INDUSTRIAL CLUSTER