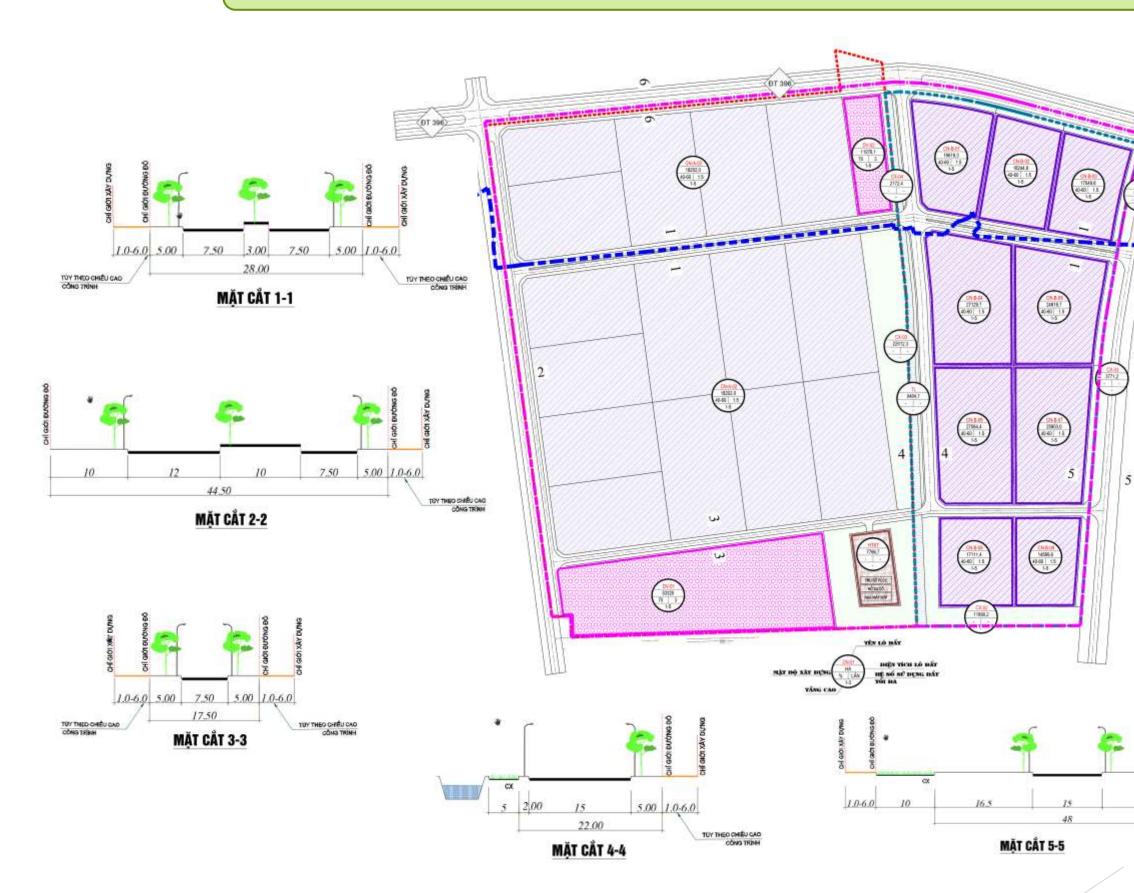

### **NGU HUNG - THANH GIANG INDUSTRIAL CLUSTER**

#### NGU HUNG - THANH GIANG TRAFFIC CONNECTIONS

(Total area: 75ha)

- Noi Bai International Airport: 1h30'
- Hai Phong Airport: 30'

16.5

\_\_\_\_\_

- Hai Phong Dinh Vu Seaport: 40'
- Estimated time moving to Hanoi Hai Phong expressway interchanges
  - + Binh Giang interchange: 10'
  - + Gia Loc interchange: 15'

Land for transport Industrial existing land Industrial planning land Administration services Technical land Plants Status line Existing 35kV electrical line Researching boundary of planning adjustment IC border lines IC expanding border lines

### MASTER PLAN OF NGU HUNG - THANH GIANG INDUSTRIAL CLUSTER