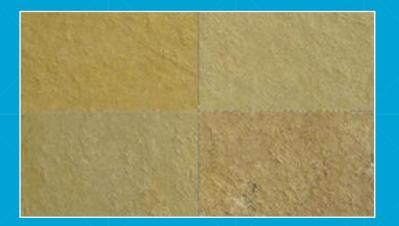

XXXX

XXXX

The profile of the Indian sandstone stands out due to the veining and appearance. Every region displays a different characteristic. In its organic avatar it is sedimentary and contains minerals and grains. It is known for binding cementing materials. This natural stone also contains clay sized particles and silt forming a matrix. It is mostly found by the river basins. Sandstone stands out for its properties. Hence, its applications are also distinctive.

Sandstone