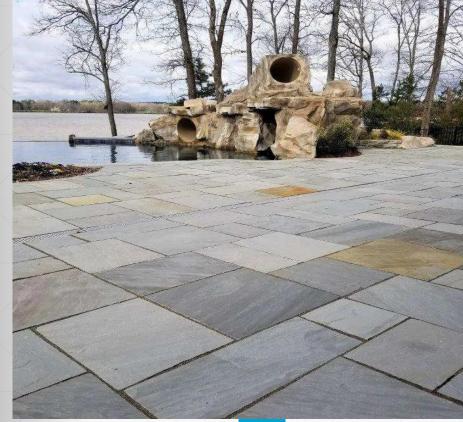

XXXX

XXXX

The profile of the Indian sandstone stands out due to the veining and appearance. Every region displays a different characteristic. In its organic avatar it is sedimentary and contains minerals and grains. It is known for binding cementing materials. This natural stone also contains clay sized particles and silt forming a matrix. It is mostly found by the river basins. Sandstone stands out for its properties. Hence, its applications are also distinctive.

Sandstone