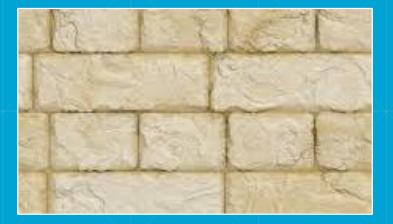

State

XXXX

XXXX

XXXX

Х

This is a sedimentary rock which is found in the earth's ecosystem. Its primary characteristic is a chemical compound called calcium carbonate (CaCO3). It is a calcite and is known as a type of mineral. It also contains feldspar, siderite, quartz, clay minerals and pyerite. When we mention limestone the first thing comes to mind is construction. There are so many types of this natural stone available in India and are characterized by the rock formation. So we have chalk, travertine, lithographic limestone, tufa and coquina. This natural stone is also made from some fragments of marine organisms like molluscs, coral and foraminifera. Did you know that the famous Giza Pyramids of Egypt are made from limestone?

Limestone

XXXX

XXXX

XXXX

XXXX

XXXX

XXXX

XXXX