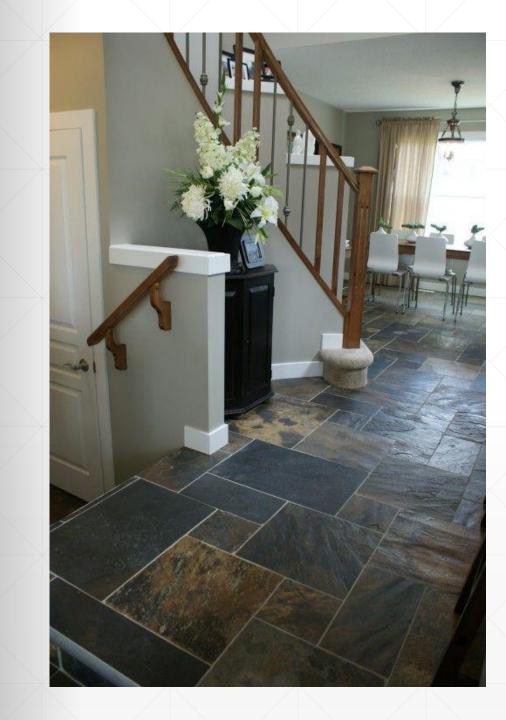

From stones to advice on every stone, you will get everything from us.

If you are looking for a very attractive and stylish finish, then it has to be slate. Normally, Earthen tones in color, they are very identifiable from any other natural stone available in India. This is a metamorphic stone. It is characteristic of a grainy quality and is a fossilized sedimentary rock. It is extremely versatile and come as slabs from our factories. They are made into sheets for various applications. It is formed through clay mud, organic matter and also decomposed stone. Heat and pressure harden it and make it durable. It appears in black green or mottled shades. Some types of slates can be tumbled or honed.