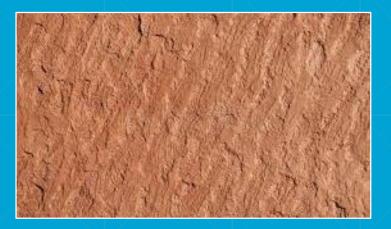

XXXX

XXXX

The profile of the Indian sandstone stands out due to the veining and appearance. Every region displays a different characteristic. In its organic avatar it is sedimentary and contains minerals and grains. It is known for binding cementing materials. This natural stone also contains clay sized particles and silt forming a matrix. It is mostly found by the river basins. Sandstone stands out for its properties. Hence, its applications are also distinctive.

Sandstone