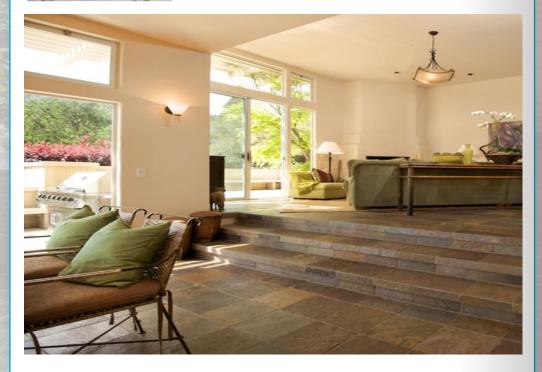

From stones to advice on every stone, you will get everything from us.

If you are looking for a very attractive and stylish finish, then it has to be slate. Normally, Earthen tones in color, they are very identifiable from any other natural stone available in India. This is a metamorphic stone. It is characteristic of a grainy quality and is a fossilized sedimentary rock. It is extremely versatile and come as slabs from our factories. They are made into sheets for various applications. It is formed through clay mud, organic matter and also decomposed stone. Heat and pressure harden it and make it durable. It appears in black green or mottled shades. Some types of slates can be tumbled or honed.