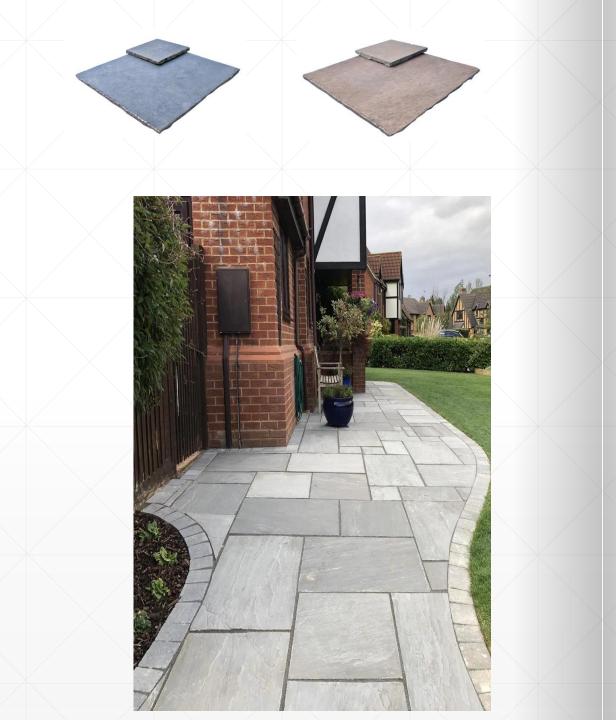

From stones to advice on every stone, you will get everything from us.

If you are looking for a very attractive and stylish finish, then it has to be slate. Normally, Earthen tones in color, they are very identifiable from any other natural stone available in India. This is a metamorphic stone. It is characteristic of a grainy quality and is a fossilized sedimentary rock. It is extremely versatile and come as slabs from our factories. They are made into sheets for various applications. It is formed through clay mud, organic matter and also decomposed stone. Heat and pressure harden it and make it durable. It appears in black green or mottled shades. Some types of slates can be tumbled or honed.