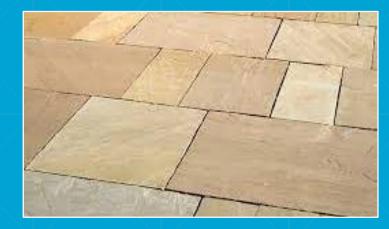

XXXX

XXXX

The profile of the Indian sandstone stands out due to the veining and appearance. Every region displays a different characteristic. In its organic avatar it is sedimentary and contains minerals and grains. It is known for binding cementing materials. This natural stone also contains clay sized particles and silt forming a matrix. It is mostly found by the river basins. Sandstone stands out for its properties. Hence, its applications are also distinctive.

Sandstone